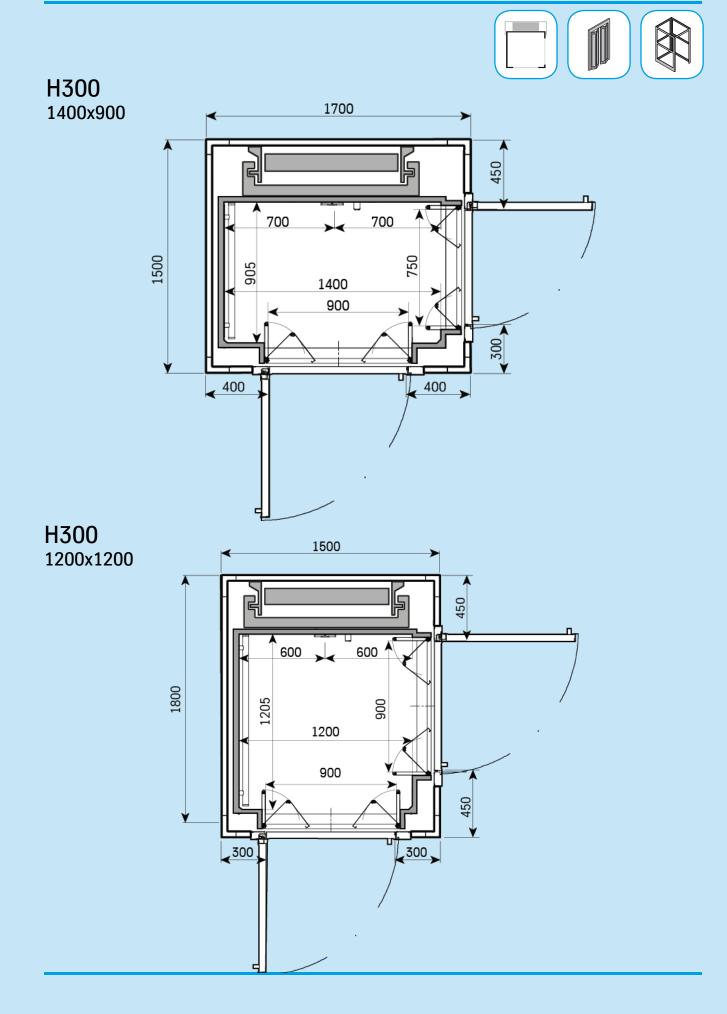

# Drawings

Typical layout & Predefined plan sizes Sliding door - Structural shaft

### **Typical layout**













#### H300 1400x1100



H300 1400x1000





#### H300 1400x900



H300 1200x1000





#### H300 1000x1000



H300 1000x800





#### H300 900x1200





H300 1400x1000





H300 1400x900



H300 1200x1000





#### H300 1000x800





#### H300 1200x900





H300

H300



750

500

X

450 ۷

350 >





### **Typical layout**







H300 1400x900





H300









H300

900x1200



250

250





#### H300 1400x1100



#### H300 1400x1000





#### H300 1400x900



H300 1200x1000





#### H300 1000x1000



#### H300 1000x800





#### H300 900x1200







#### H300 1400x900



H300 1200x1000





#### H300 1000x1000



#### H300 1000x800





#### H300 900x1200

















ę



## CE

**Model Code** BL41 Product Codes BL41-ES-xxx BL41-ST-xxx **Commercial Names** H300 V300 Document name DWG-H300-ST-00 Date December 2017