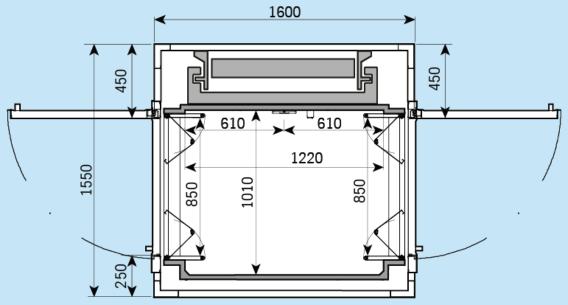

# Drawings

Typical layout & Predefined plan sizes Sliding door - Structural shaft

### **Typical layout**













#### H300 1400x1100



H300 1400x1000





#### H300 1400x900



H300 1200x1000





#### H300 1000x1000



H300 1000x800





#### H300 900x1200





H300 1400x1000





H300 1400x900



H300 1200x1000





#### H300 1000x800





#### H300 1200x900





H300

H300



750

500

X

450 ۷

350 >





### **Typical layout**







H300 1400x900





H300









H300

900x1200



250

250





#### H300 1400x1100



#### H300 1400x1000





#### H300 1400x900



H300 1200x1000





#### H300 1000x1000



#### H300 1000x800





#### H300 900x1200







#### H300 1400x900



H300 1200x1000





#### H300 1000x1000



#### H300 1000x800





#### H300 900x1200

















ę



## CE

**Model Code** BL41 Product Codes BL41-ES-xxx BL41-ST-xxx **Commercial Names** H300 V300 Document name DWG-H300-ST-00 Date December 2017