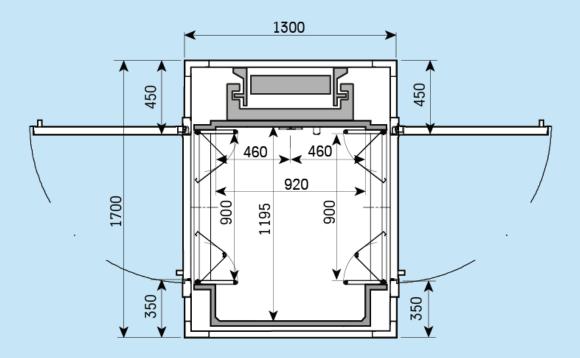

# Drawings

Typical layout & Predefined plan sizes Sliding door - Structural shaft

### **Typical layout**













#### H300 1400x1100



H300 1400x1000





#### H300 1400x900



H300 1200x1000





#### H300 1000x1000



H300 1000x800





#### H300 900x1200





H300 1400x1000





H300 1400x900



H300 1200x1000





#### H300 1000x800





#### H300 1200x900





H300

H300



750

500

X

450 ۷

350 >





### **Typical layout**







H300 1400x900





H300









H300

900x1200



250

250





#### H300 1400x1100



#### H300 1400x1000





#### H300 1400x900



H300 1200x1000





#### H300 1000x1000



#### H300 1000x800





#### H300 900x1200







#### H300 1400x900



H300 1200x1000





#### H300 1000x1000



#### H300 1000x800





#### H300 900x1200

















ę



## CE

**Model Code** BL41 Product Codes BL41-ES-xxx BL41-ST-xxx **Commercial Names** H300 V300 Document name DWG-H300-ST-00 Date December 2017