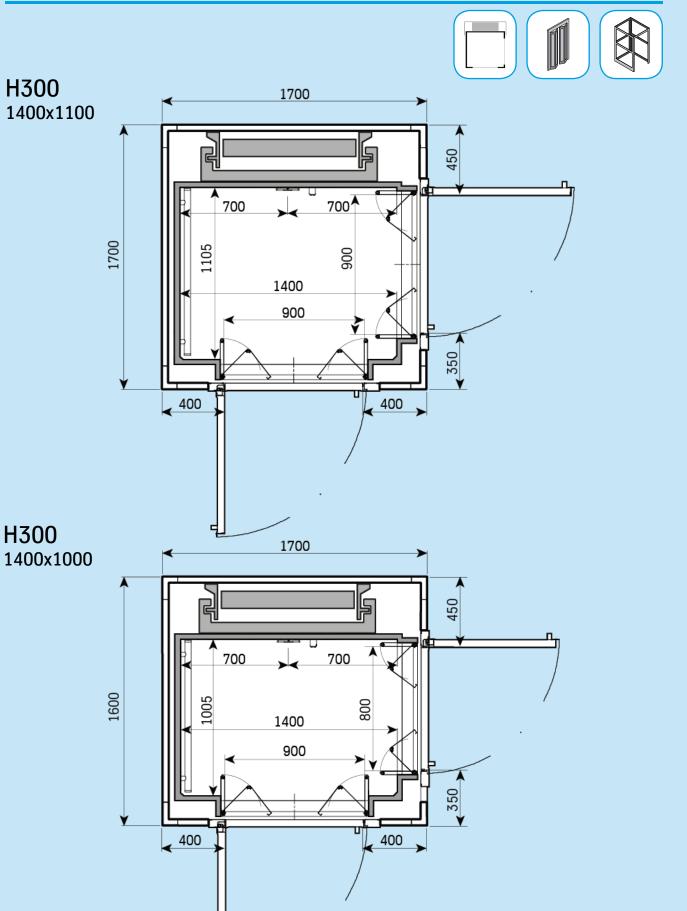

# Drawings

Typical layout & Predefined plan sizes Sliding door - Structural shaft

### **Typical layout**













#### H300 1400x1100



H300 1400x1000





#### H300 1400x900



H300 1200x1000





#### H300 1000x1000



H300 1000x800





#### H300 900x1200





H300 1400x1000





H300 1400x900



H300 1200x1000





#### H300 1000x800





#### H300 1200x900





H300

H300



750

500

X

450 ۷

350 >





### **Typical layout**







H300 1400x900





H300









H300

900x1200



250

250





#### H300 1400x1100



#### H300 1400x1000





#### H300 1400x900



H300 1200x1000





#### H300 1000x1000



#### H300 1000x800





#### H300 900x1200







#### H300 1400x900



H300 1200x1000





#### H300 1000x1000



#### H300 1000x800





#### H300 900x1200

















ę



## CE

**Model Code** BL41 Product Codes BL41-ES-xxx BL41-ST-xxx **Commercial Names** H300 V300 Document name DWG-H300-ST-00 Date December 2017