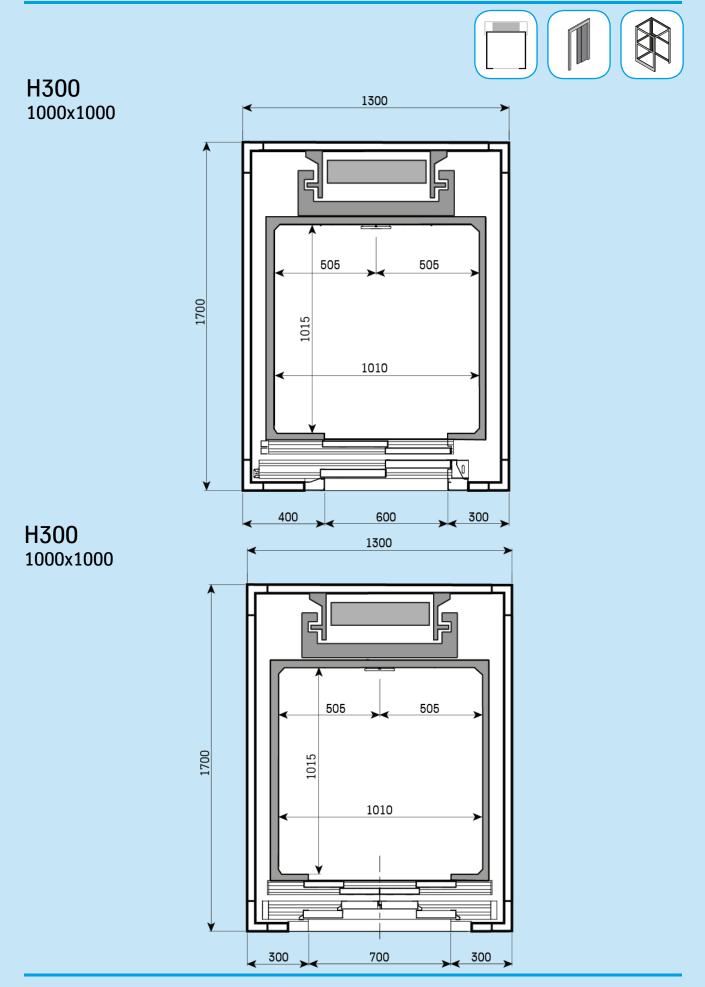

# Drawings

Typical layout & Predefined plan sizes Sliding door - Structural shaft

### **Typical layout**













#### H300 1400x1100



H300 1400x1000





#### H300 1400x900



H300 1200x1000





#### H300 1000x1000



H300 1000x800





#### H300 900x1200





H300 1400x1000





H300 1400x900



H300 1200x1000





#### H300 1000x800





#### H300 1200x900





H300

H300



750

500

X

450 ۷

350 >





### **Typical layout**







H300 1400x900





H300









H300

900x1200



250

250





#### H300 1400x1100



#### H300 1400x1000





#### H300 1400x900



H300 1200x1000





#### H300 1000x1000



#### H300 1000x800





#### H300 900x1200







#### H300 1400x900



H300 1200x1000





#### H300 1000x1000



#### H300 1000x800





#### H300 900x1200

















ę



## CE

**Model Code** BL41 Product Codes BL41-ES-xxx BL41-ST-xxx **Commercial Names** H300 V300 Document