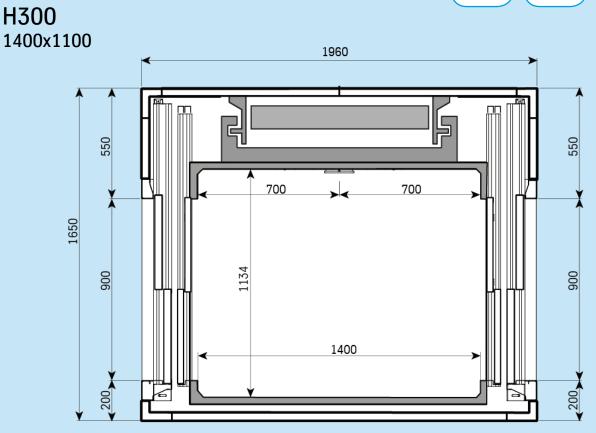

# Drawings

Typical layout & Predefined plan sizes Sliding door - Structural shaft

### **Typical layout**













#### H300 1400x1100



H300 1400x1000





#### H300 1400x900



H300 1200x1000





#### H300 1000x1000



H300 1000x800





#### H300 900x1200





H300 1400x1000





H300 1400x900



H300 1200x1000





#### H300 1000x800





#### H300 1200x900





H300

H300



750

500

X

450 ۷

350 >





### **Typical layout**







H300 1400x900





H300









H300

900x1200



250

250





#### H300 1400x1100



#### H300 1400x1000





#### H300 1400x900



H300 1200x1000





#### H300 1000x1000



#### H300 1000x800





#### H300 900x1200







#### H300 1400x900



H300 1200x1000





#### H300 1000x1000



#### H300 1000x800





#### H300 900x1200

















ę



## CE

**Model Code** BL41 Product Codes BL41-ES-xxx BL41-ST-xxx **Commercial Names** H300 V300 Document name DWG-H300-ST-00 Date December 2017