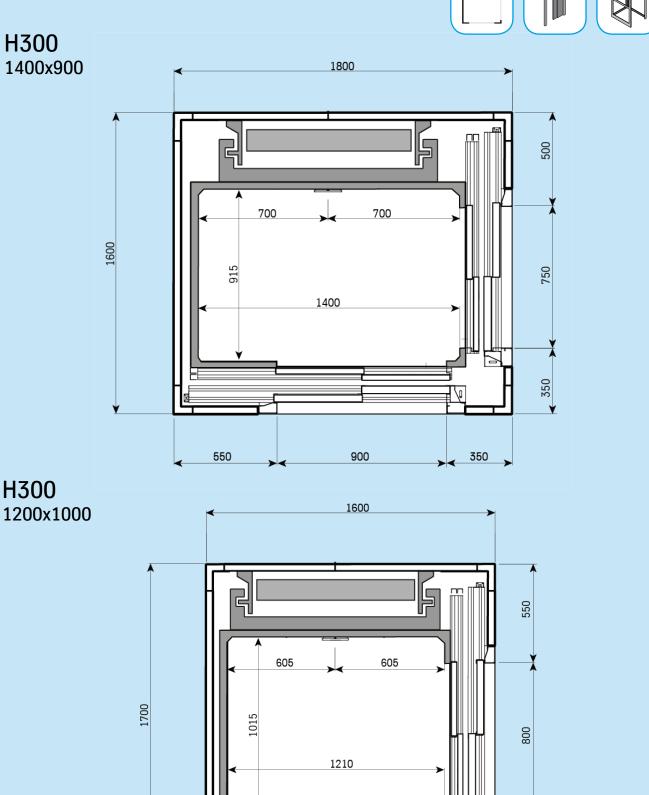

# Drawings

Typical layout & Predefined plan sizes Sliding door - Structural shaft

### **Typical layout**













#### H300 1400x1100



H300 1400x1000





#### H300 1400x900



H300 1200x1000





#### H300 1000x1000



H300 1000x800





#### H300 900x1200





H300 1400x1000





H300 1400x900



H300 1200x1000





#### H300 1000x800





#### H300 1200x900





H300

H300



750

500

X

450 ۷

350 >





### **Typical layout**







H300 1400x900





H300









H300

900x1200



250

250





#### H300 1400x1100



#### H300 1400x1000





#### H300 1400x900



H300 1200x1000





#### H300 1000x1000



#### H300 1000x800





#### H300 900x1200







#### H300 1400x900



H300 1200x1000





#### H300 1000x1000



#### H300 1000x800





#### H300 900x1200

















ę



## CE

**Model Code** BL41 Product Codes BL41-ES-xxx BL41-ST-xxx **Commercial Names** H300 V300 Document name DWG-H300-ST-00 Date December 2017