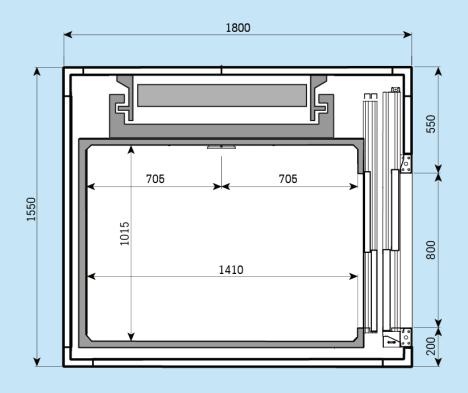

# Drawings

Typical layout & Predefined plan sizes Sliding door - Structural shaft

### **Typical layout**