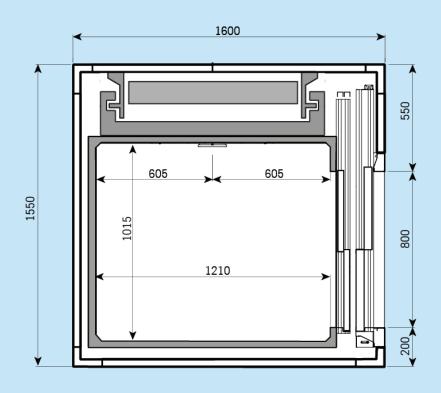

# Drawings

Typical layout & Predefined plan sizes Sliding door - Structural shaft

### **Typical layout**













#### H300 1400x1100



H300 1400x1000





#### H300 1400x900



H300 1200x1000





#### H300 1000x1000



H300 1000x800





#### H300 900x1200





H300 1400x1000





H300 1400x900



H300 1200x1000





#### H300 1000x800





#### H300 1200x900





H300

H300



750

500

X

450 ۷

350 >





### **Typical layout**







H300 1400x900





H300









H300

900x1200



250

250





#### H300 1400x1100



#### H300 1400x1000





#### H300 1400x900



H300 1200x1000





#### H300 1000x1000



#### H300 1000x800





#### H300 900x1200







#### H300 1400x900



H300 1200x1000





#### H300 1000x1000



#### H300 1000x800





#### H300 900x1200

















ę



## CE

**Model Code** BL41 Product Codes BL41-ES-xxx BL41-ST-xxx **Commercial Names** H300 V300 Document name DWG-H300-ST-00 Date December 2017