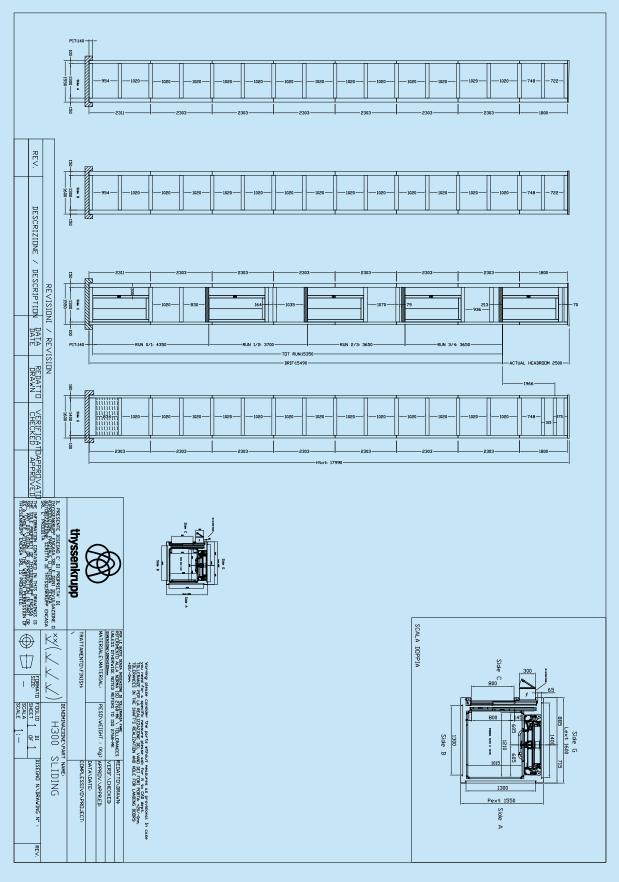

# Drawings

Typical layout & Predefined plan sizes Sliding door - Structural shaft