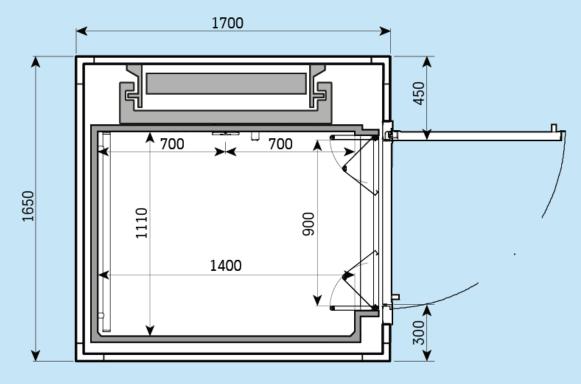

# Drawings

Typical layout & Predefined plan sizes Sliding door - Structural shaft

### **Typical layout**













#### H300 1400x1100



H300 1400x1000





#### H300 1400x900



H300 1200x1000





#### H300 1000x1000



H300 1000x800





#### H300 900x1200





H300 1400x1000





H300 1400x900



H300 1200x1000





#### H300 1000x800





#### H300 1200x900





H300

H300



750

500

X

450 ۷

350 >





### **Typical layout**







H300 1400x900





H300









H300

900x1200



250

250





#### H300 1400x1100



#### H300 1400x1000





#### H300 1400x900



H300 1200x1000





#### H300 1000x1000



#### H300 1000x800





#### H300 900x1200







#### H300 1400x900



H300 1200x1000





#### H300 1000x1000



#### H300 1000x800





#### H300 900x1200

















ę



## CE

**Model Code** BL41 Product Codes BL41-ES-xxx BL41-ST-xxx **Commercial Names** H300 V300 Document name DWG-H300-ST-00 Date December 2017