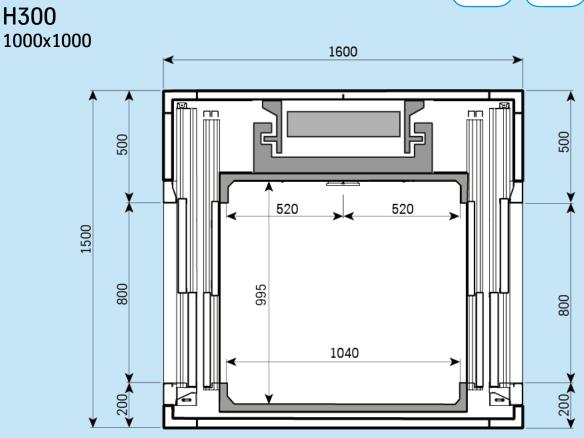

# Drawings

Typical layout & Predefined plan sizes Sliding door - Structural shaft

### **Typical layout**













#### H300 1400x1100



H300 1400x1000





#### H300 1400x900



H300 1200x1000





#### H300 1000x1000



H300 1000x800





#### H300 900x1200





H300 1400x1000





H300 1400x900



H300 1200x1000





#### H300 1000x800





#### H300 1200x900





H300

H300



750

500

X

450 ۷

350 >





### **Typical layout**







H300 1400x900





H300









H300

900x1200



250

250





#### H300 1400x1100



#### H300 1400x1000





#### H300 1400x900



H300 1200x1000





#### H300 1000x1000



#### H300 1000x800





#### H300 900x1200







#### H300 1400x900



H300 1200x1000





#### H300 1000x1000



#### H300 1000x800





#### H300 900x1200

















ę



## CE

**Model Code** BL41 Product Codes BL41-ES-xxx BL41-ST-xxx **Commercial Names** H300 V300 Document name DWG-H300-ST-00 Date December 2017