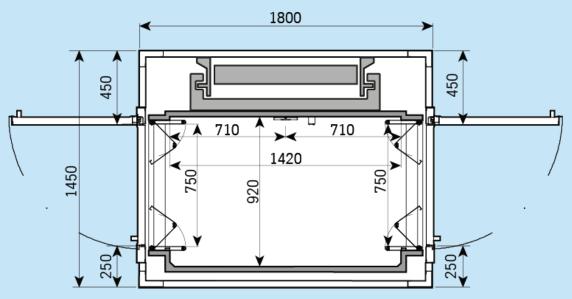

# Drawings

Typical layout & Predefined plan sizes Sliding door - Structural shaft

### **Typical layout**













#### H300 1400x1100



H300 1400x1000





#### H300 1400x900



H300 1200x1000





#### H300 1000x1000



H300 1000x800





#### H300 900x1200





H300 1400x1000





H300 1400x900



H300 1200x1000





#### H300 1000x800





#### H300 1200x900





H300

H300



750

500

X

450 ۷

350 >





### **Typical layout**







H300 1400x900





H300









H300

900x1200



250

250





#### H300 1400x1100



#### H300 1400x1000





#### H300 1400x900



H300 1200x1000





#### H300 1000x1000



#### H300 1000x800





#### H300 900x1200







#### H300 1400x900



H300 1200x1000





#### H300 1000x1000



#### H300 1000x800





#### H300 900x1200

















ę



## CE

**Model Code** BL41 Product Codes BL41-ES-xxx BL41-ST-xxx **Commercial Names** H300 V300 Document name DWG-H300-ST-00 Date December 2017