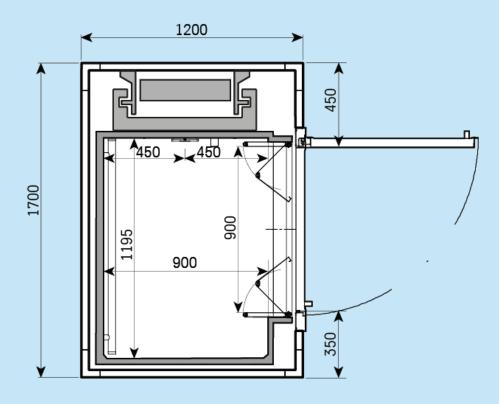

# Drawings

Typical layout & Predefined plan sizes Sliding door - Structural shaft

### **Typical layout**













#### H300 1400x1100



H300 1400x1000





#### H300 1400x900



H300 1200x1000





#### H300 1000x1000



H300 1000x800





#### H300 900x1200





H300 1400x1000





H300 1400x900



H300 1200x1000





#### H300 1000x800





#### H300 1200x900





H300

H300



750

500

X

450 ۷

350 >





### **Typical layout**







H300 1400x900





H300









H300

900x1200



250

250





#### H300 1400x1100



#### H300 1400x1000





#### H300 1400x900



H300 1200x1000





#### H300 1000x1000



#### H300 1000x800





#### H300 900x1200







#### H300 1400x900



H300 1200x1000





#### H300 1000x1000



#### H300 1000x800





#### H300 900x1200

















ę



## CE

**Model Code** BL41 Product Codes BL41-ES-xxx BL41-ST-xxx **Commercial Names** H300 V300 Document name DWG-H300-ST-00 Date December 2017