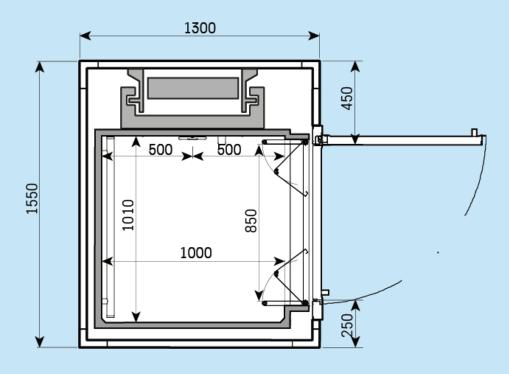

# Drawings

Typical layout & Predefined plan sizes Sliding door - Structural shaft

### **Typical layout**













#### H300 1400x1100



H300 1400x1000





#### H300 1400x900



H300 1200x1000





#### H300 1000x1000



H300 1000x800





#### H300 900x1200





H300 1400x1000





H300 1400x900



H300 1200x1000





#### H300 1000x800





#### H300 1200x900





H300

H300



750

500

X

450 ۷

350 >





### **Typical layout**







H300 1400x900





H300









H300

900x1200



250

250





#### H300 1400x1100



#### H300 1400x1000





#### H300 1400x900



H300 1200x1000





#### H300 1000x1000



#### H300 1000x800





#### H300 900x1200







#### H300 1400x900



H300 1200x1000





#### H300 1000x1000



#### H300 1000x800





#### H300 900x1200

















ę



## CE

**Model Code** BL41 Product Codes BL41-ES-xxx BL41-ST-xxx **Commercial Names** H300 V300 Document name DWG-H300-ST-00 Date December 2017