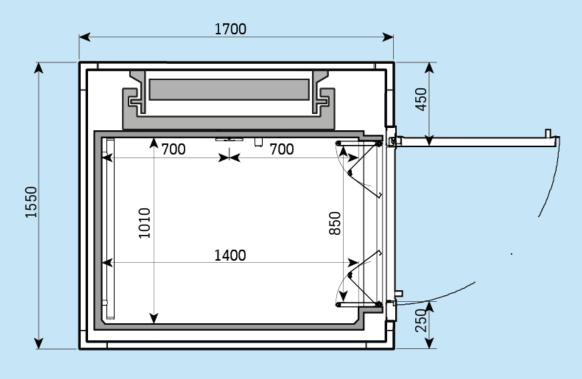

# Drawings

Typical layout & Predefined plan sizes Sliding door - Structural shaft

### **Typical layout**













#### H300 1400x1100



H300 1400x1000





#### H300 1400x900



H300 1200x1000





#### H300 1000x1000



H300 1000x800





#### H300 900x1200





H300 1400x1000





H300 1400x900



H300 1200x1000





#### H300 1000x800





#### H300 1200x900





H300

H300



750

500

X

450 ۷

350 >





### **Typical layout**







H300 1400x900





H300









H300

900x1200



250

250





#### H300 1400x1100



#### H300 1400x1000





#### H300 1400x900



H300 1200x1000





#### H300 1000x1000



#### H300 1000x800





#### H300 900x1200







#### H300 1400x900



H300 1200x1000





#### H300 1000x1000



#### H300 1000x800





#### H300 900x1200

















ę



## CE

**Model Code** BL41 Product Codes BL41-ES-xxx BL41-ST-xxx **Commercial Names** H300 V300 Document name DWG-H300-ST-00 Date December 2017