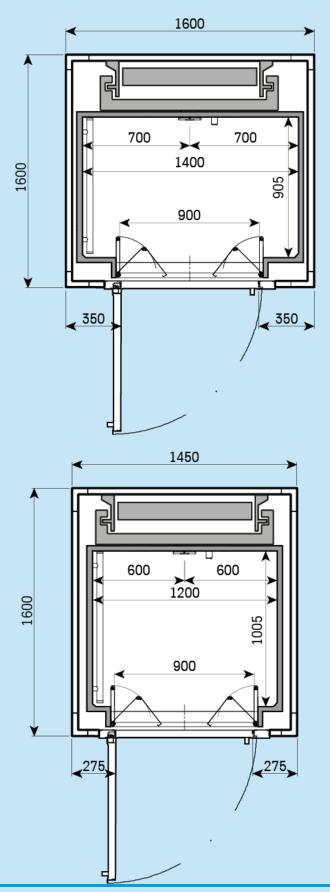

# Drawings

Typical layout & Predefined plan sizes Sliding door - Structural shaft

### **Typical layout**













#### H300 1400x1100



H300 1400x1000





#### H300 1400x900



H300 1200x1000





#### H300 1000x1000



H300 1000x800





#### H300 900x1200





H300 1400x1000





H300 1400x900



H300 1200x1000





#### H300 1000x800





#### H300 1200x900





H300

H300



750

500

X

450 ۷

350 >





### **Typical layout**







H300 1400x900





H300









H300

900x1200



250

250





#### H300 1400x1100



#### H300 1400x1000





#### H300 1400x900



H300 1200x1000





#### H300 1000x1000



#### H300 1000x800





#### H300 900x1200







#### H300 1400x900



H300 1200x1000





#### H300 1000x1000



#### H300 1000x800





#### H300 900x1200

















ę



## CE

**Model Code** BL41 Product Codes BL41-ES-xxx BL41-ST-xxx **Commercial Names** H300 V300 Document name DWG-H300-ST-00 Date December 2017