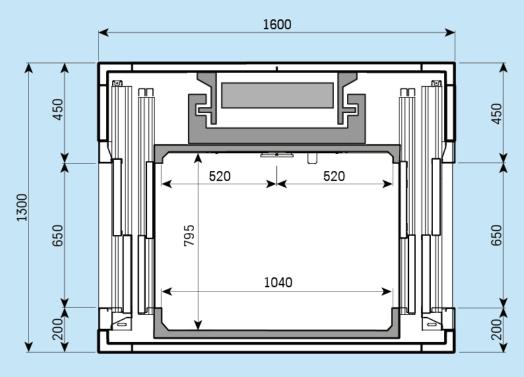

# Drawings

Typical layout & Predefined plan sizes Sliding door - Structural shaft

### **Typical layout**













#### H300 1400x1100



H300 1400x1000





#### H300 1400x900



H300 1200x1000





#### H300 1000x1000



H300 1000x800





#### H300 900x1200





H300 1400x1000





H300 1400x900



H300 1200x1000





#### H300 1000x800





#### H300 1200x900





H300

H300



750

500

X

450 ۷

350 >





### **Typical layout**







H300 1400x900





H300









H300

900x1200



250

250





#### H300 1400x1100



#### H300 1400x1000





#### H300 1400x900



H300 1200x1000





#### H300 1000x1000



#### H300 1000x800





#### H300 900x1200







#### H300 1400x900



H300 1200x1000





#### H300 1000x1000



#### H300 1000x800





#### H300 900x1200

















ę



## CE

**Model Code** BL41 Product Codes BL41-ES-xxx BL41-ST-xxx **Commercial Names** H300 V300 Document name DWG-H300-ST-00 Date December 2017