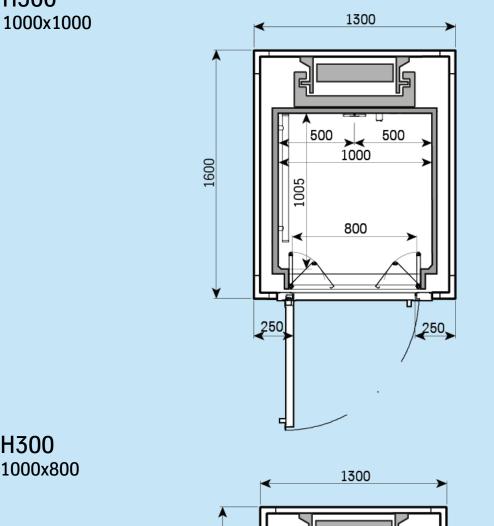

# Drawings

Typical layout & Predefined plan sizes Sliding door - Structural shaft

### **Typical layout**













#### H300 1400x1100



H300 1400x1000





#### H300 1400x900



H300 1200x1000





#### H300 1000x1000



H300 1000x800





#### H300 900x1200





H300 1400x1000





H300 1400x900



H300 1200x1000





#### H300 1000x800





#### H300 1200x900





H300

H300



750

500

X

450 ۷

350 >





### **Typical layout**







H300 1400x900





H300









H300

900x1200



250

250





#### H300 1400x1100



#### H300 1400x1000





#### H300 1400x900



H300 1200x1000





#### H300 1000x1000



#### H300 1000x800





#### H300 900x1200







#### H300 1400x900



H300 1200x1000





#### H300 1000x1000



#### H300 1000x800





#### H300 900x1200

















ę



## CE

**Model Code** BL41 Product Codes BL41-ES-xxx BL41-ST-xxx **Commercial Names** H300 V300 Document name DWG-H300-ST-00 Date December 2017