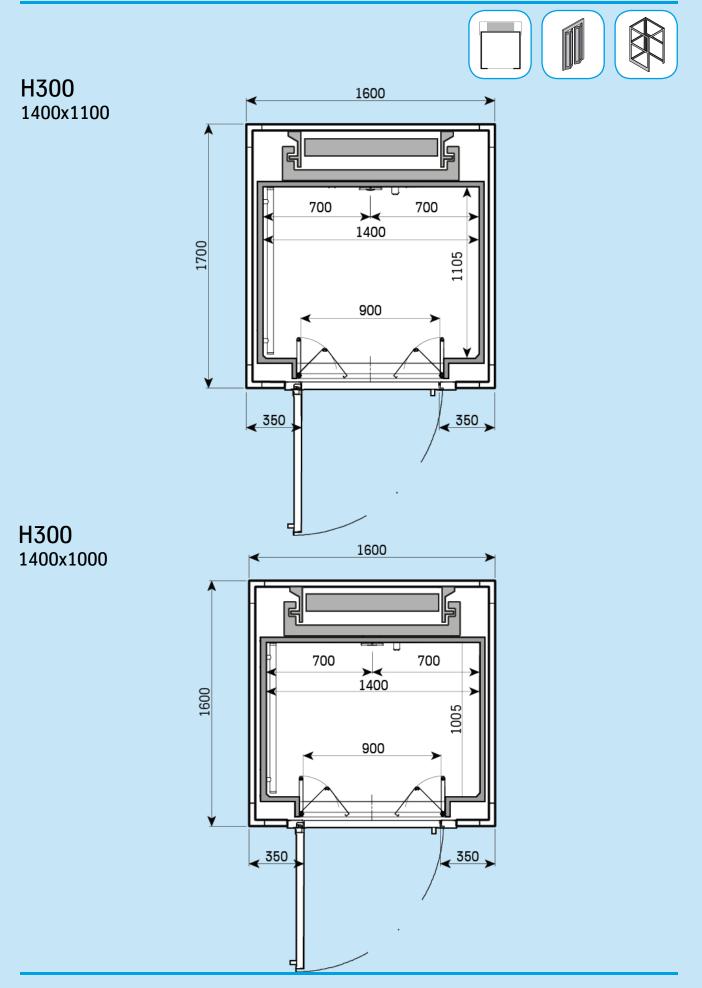

# Drawings

Typical layout & Predefined plan sizes Sliding door - Structural shaft

### **Typical layout**













#### H300 1400x1100



H300 1400x1000





#### H300 1400x900



H300 1200x1000





#### H300 1000x1000



H300 1000x800





#### H300 900x1200





H300 1400x1000





H300 1400x900



H300 1200x1000





#### H300 1000x800





#### H300 1200x900





H300

H300



750

500

X

450 ۷

350 >





### **Typical layout**







H300 1400x900





H300









H300

900x1200



250

250





#### H300 1400x1100



#### H300 1400x1000





#### H300 1400x900



H300 1200x1000





#### H300 1000x1000



#### H300 1000x800





#### H300 900x1200







#### H300 1400x900



H300 1200x1000





#### H300 1000x1000



#### H300 1000x800





#### H300 900x1200

















ę



## CE

**Model Code** BL41 Product Codes BL41-ES-xxx BL41-ST-xxx **Commercial Names** H300 V300 Document name DWG-H300-ST-00 Date December 2017