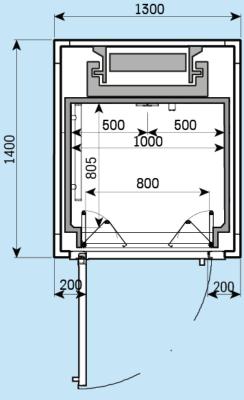

# Drawings

Typical layout & Predefined plan sizes Sliding door - Structural shaft

### **Typical layout**













#### H300 1400x1100



H300 1400x1000





#### H300 1400x900



H300 1200x1000





#### H300 1000x1000



H300 1000x800





#### H300 900x1200





H300 1400x1000





H300 1400x900



H300 1200x1000





#### H300 1000x800





#### H300 1200x900





H300

H300



750

500

X

450 ۷

350 >





### **Typical layout**







H300 1400x900





H300









H300

900x1200



250

250





#### H300 1400x1100



#### H300 1400x1000





#### H300 1400x900



H300 1200x1000





#### H300 1000x1000



#### H300 1000x800





#### H300 900x1200







#### H300 1400x900



H300 1200x1000





#### H300 1000x1000



#### H300 1000x800





#### H300 900x1200

















ę



## CE

**Model Code** BL41 Product Codes BL41-ES-xxx BL41-ST-xxx **Commercial Names** H300 V300 Document name DWG-H300-ST-00 Date December 2017