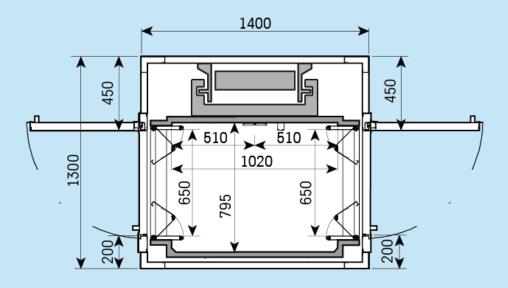

# Drawings

Typical layout & Predefined plan sizes Sliding door - Structural shaft

### **Typical layout**













#### H300 1400x1100



H300 1400x1000





#### H300 1400x900



H300 1200x1000





#### H300 1000x1000



H300 1000x800





#### H300 900x1200





H300 1400x1000





H300 1400x900



H300 1200x1000





#### H300 1000x800





#### H300 1200x900





H300

H300



750

500

X

450 ۷

350 >





### **Typical layout**







H300 1400x900





H300









H300

900x1200



250

250





#### H300 1400x1100



#### H300 1400x1000





#### H300 1400x900



H300 1200x1000





#### H300 1000x1000



#### H300 1000x800





#### H300 900x1200







#### H300 1400x900



H300 1200x1000





#### H300 1000x1000



#### H300 1000x800





#### H300 900x1200

















ę



## CE

**Model Code** BL41 Product Codes BL41-ES-xxx BL41-ST-xxx **Commercial Names** H300 V300 Document name DWG-H300-ST-00 Date December 2017