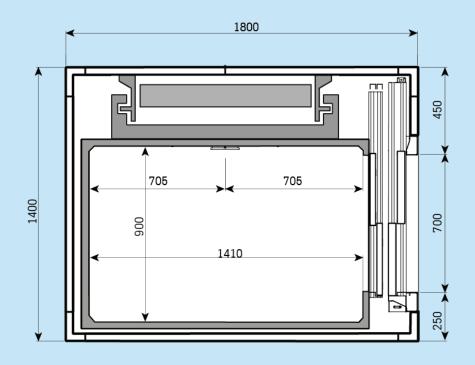

# Drawings

Typical layout & Predefined plan sizes Sliding door - Structural shaft

### **Typical layout**













#### H300 1400x1100



H300 1400x1000





#### H300 1400x900



H300 1200x1000





#### H300 1000x1000



H300 1000x800





#### H300 900x1200





H300 1400x1000





H300 1400x900



H300 1200x1000





#### H300 1000x800





#### H300 1200x900





H300

H300



750

500

X

450 ۷

350 >





### **Typical layout**







H300 1400x900





H300









H300

900x1200



250

250





#### H300 1400x1100



#### H300 1400x1000





#### H300 1400x900



H300 1200x1000





#### H300 1000x1000



#### H300 1000x800





#### H300 900x1200







#### H300 1400x900



H300 1200x1000





#### H300 1000x1000



#### H300 1000x800





#### H300 900x1200

















ę



## CE

**Model Code** BL41 Product Codes BL41-ES-xxx BL41-ST-xxx **Commercial Names** H300 V300 Document name DWG-H300-ST-00 Date December 2017