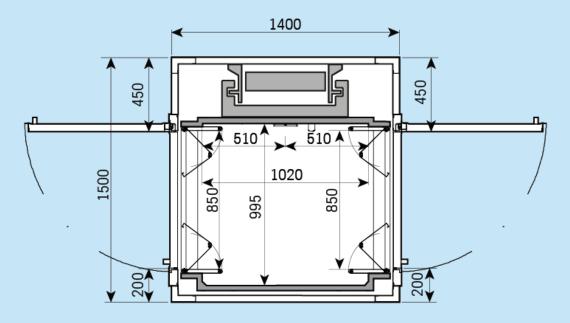

# Drawings

Typical layout & Predefined plan sizes Sliding door - Structural shaft

### **Typical layout**













#### H300 1400x1100



H300 1400x1000





#### H300 1400x900



H300 1200x1000





#### H300 1000x1000



H300 1000x800





#### H300 900x1200





H300 1400x1000





H300 1400x900



H300 1200x1000





#### H300 1000x800





#### H300 1200x900





H300

H300



750

500

X

450 ۷

350 >





### **Typical layout**







H300 1400x900





H300









H300

900x1200



250

250





#### H300 1400x1100



#### H300 1400x1000





#### H300 1400x900



H300 1200x1000





#### H300 1000x1000



#### H300 1000x800





#### H300 900x1200







#### H300 1400x900



H300 1200x1000





#### H300 1000x1000



#### H300 1000x800





#### H300 900x1200

















ę



## CE

**Model Code** BL41 Product Codes BL41-ES-xxx BL41-ST-xxx **Commercial Names** H300 V300 Document name DWG-H300-ST-00 Date December 2017