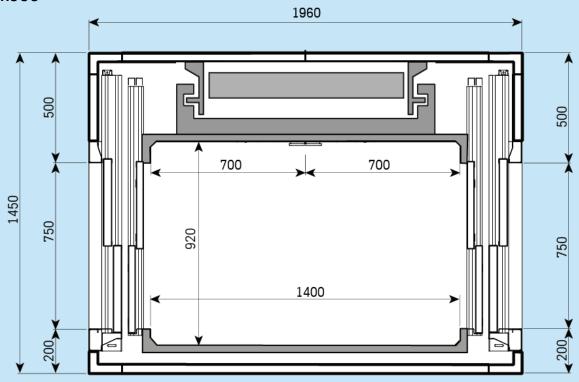

# Drawings

Typical layout & Predefined plan sizes Sliding door - Structural shaft

### **Typical layout**













#### H300 1400x1100



H300 1400x1000





#### H300 1400x900



H300 1200x1000





#### H300 1000x1000



H300 1000x800





#### H300 900x1200





H300 1400x1000





H300 1400x900



H300 1200x1000





#### H300 1000x800





#### H300 1200x900





H300

H300



750

500

X

450 ۷

350 >





### **Typical layout**







H300 1400x900





H300









H300

900x1200



250

250





#### H300 1400x1100



#### H300 1400x1000





#### H300 1400x900



H300 1200x1000





#### H300 1000x1000



#### H300 1000x800





#### H300 900x1200







#### H300 1400x900



H300 1200x1000





#### H300 1000x1000



#### H300 1000x800





#### H300 900x1200

















ę



## CE

**Model Code** BL41 Product Codes BL41-ES-xxx BL41-ST-xxx **Commercial Names** H300 V300 Document name DWG-H300-ST-00 Date December 2017