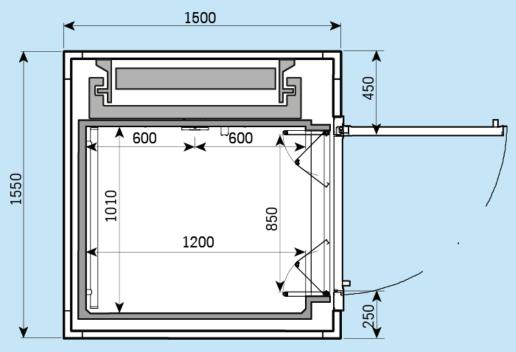

# Drawings

Typical layout & Predefined plan sizes Sliding door - Structural shaft

### **Typical layout**













#### H300 1400x1100



H300 1400x1000





#### H300 1400x900



H300 1200x1000





#### H300 1000x1000



H300 1000x800





#### H300 900x1200





H300 1400x1000





H300 1400x900



H300 1200x1000





#### H300 1000x800





#### H300 1200x900





H300

H300



750

500

X

450 ۷

350 >





### **Typical layout**







H300 1400x900





H300









H300

900x1200



250

250





#### H300 1400x1100



#### H300 1400x1000





#### H300 1400x900



H300 1200x1000





#### H300 1000x1000



#### H300 1000x800





#### H300 900x1200







#### H300 1400x900



H300 1200x1000





#### H300 1000x1000



#### H300 1000x800





#### H300 900x1200

















ę



## CE

**Model Code** BL41 Product Codes BL41-ES-xxx BL41-ST-xxx **Commercial Names** H300 V300 Document name DWG-H300-ST-00 Date December 2017