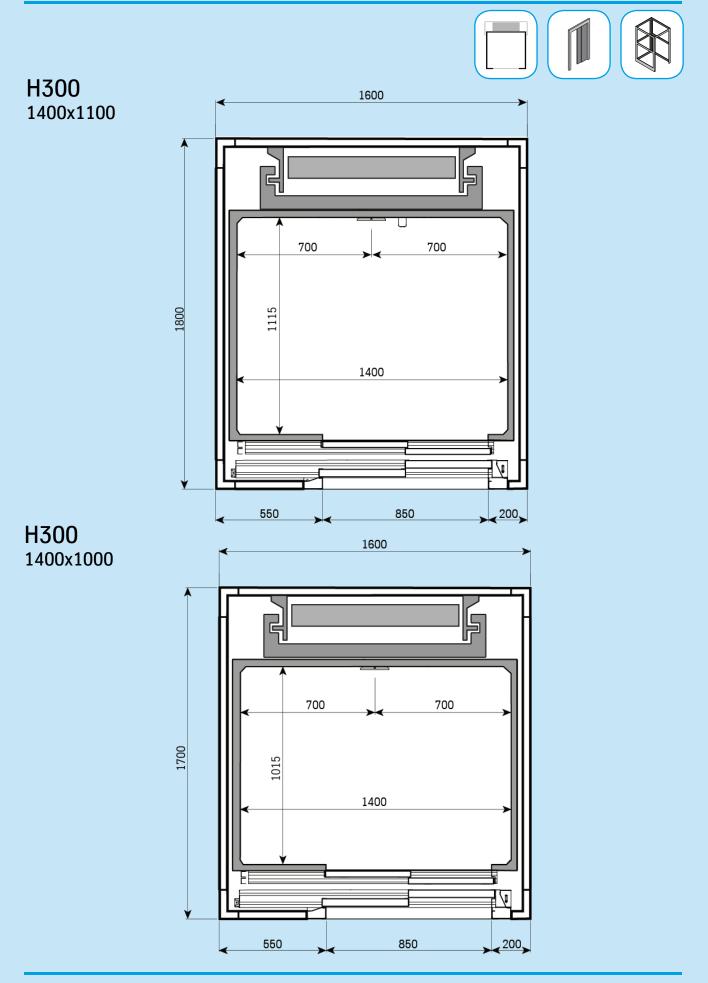

# Drawings

Typical layout & Predefined plan sizes Sliding door - Structural shaft

### **Typical layout**













#### H300 1400x1100



H300 1400x1000





#### H300 1400x900



H300 1200x1000





#### H300 1000x1000



H300 1000x800





#### H300 900x1200





H300 1400x1000





H300 1400x900



H300 1200x1000





#### H300 1000x800





#### H300 1200x900





H300

H300



750

500

X

450 ۷

350 >





### **Typical layout**







H300 1400x900





H300









H300

900x1200



250

250





#### H300 1400x1100



#### H300 1400x1000





#### H300 1400x900



H300 1200x1000





#### H300 1000x1000



#### H300 1000x800





#### H300 900x1200







#### H300 1400x900



H300 1200x1000





#### H300 1000x1000



#### H300 1000x800





#### H300 900x1200

















ę



## CE

**Model Code** BL41 Product Codes BL41-ES-xxx BL41-ST-xxx **Commercial Names** H300 V300 Docum