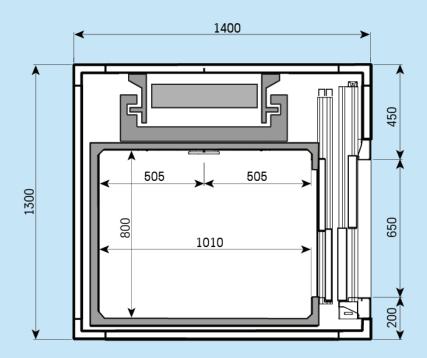

# Drawings

Typical layout & Predefined plan sizes Sliding door - Structural shaft

### **Typical layout**













#### H300 1400x1100



H300 1400x1000





#### H300 1400x900



H300 1200x1000





#### H300 1000x1000



H300 1000x800





#### H300 900x1200





H300 1400x1000





H300 1400x900



H300 1200x1000





#### H300 1000x800





#### H300 1200x900





H300

H300



750

500

X

450 ۷

350 >





### **Typical layout**







H300 1400x900





H300









H300

900x1200



250

250





#### H300 1400x1100



#### H300 1400x1000





#### H300 1400x900



H300 1200x1000





#### H300 1000x1000



#### H300 1000x800





#### H300 900x1200







#### H300 1400x900



H300 1200x1000





#### H300 1000x1000



#### H300 1000x800





#### H300 900x1200

















ę



## CE

**Model Code** BL41 Product Codes BL41-ES-xxx BL41-ST-xxx **Commercial Names** H300 V300 Document name DWG-H300-ST-00 Date December 2017