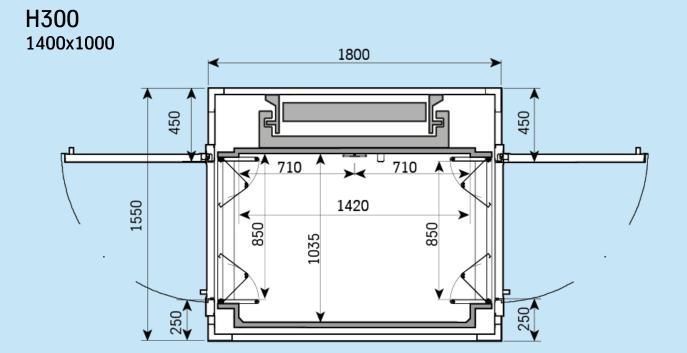

# Drawings

Typical layout & Predefined plan sizes Sliding door - Structural shaft

### **Typical layout**













#### H300 1400x1100



H300 1400x1000





#### H300 1400x900



H300 1200x1000





#### H300 1000x1000



H300 1000x800





#### H300 900x1200





H300 1400x1000





H300 1400x900



H300 1200x1000





#### H300 1000x800





#### H300 1200x900





H300

H300



750

500

X

450 ۷

350 >





### **Typical layout**







H300 1400x900





H300









H300

900x1200



250

250





#### H300 1400x1100



#### H300 1400x1000





#### H300 1400x900



H300 1200x1000





#### H300 1000x1000



#### H300 1000x800





#### H300 900x1200







#### H300 1400x900



H300 1200x1000





#### H300 1000x1000



#### H300 1000x800





#### H300 900x1200

















ę



## CE

**Model Code** BL41 Product Codes BL41-ES-xxx BL41-ST-xxx **Commercial Names** H300 V300 Document name DWG-H300-ST-00 Date December 2017