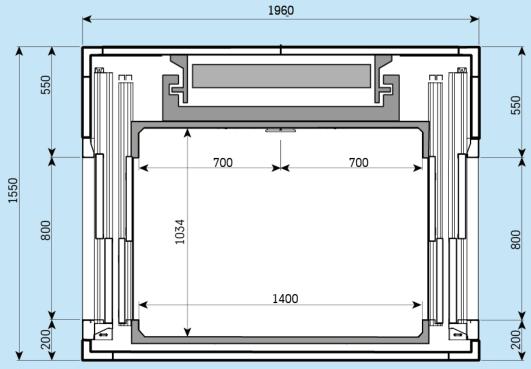

# Drawings

Typical layout & Predefined plan sizes Sliding door - Structural shaft

### **Typical layout**













#### H300 1400x1100



H300 1400x1000





#### H300 1400x900



H300 1200x1000





#### H300 1000x1000



H300 1000x800





#### H300 900x1200





H300 1400x1000





H300 1400x900



H300 1200x1000





#### H300 1000x800





#### H300 1200x900





H300

H300



750

500

X

450 ۷

350 >





### **Typical layout**







H300 1400x900





H300









H300

900x1200



250

250





#### H300 1400x1100



#### H300 1400x1000





#### H300 1400x900



H300 1200x1000





#### H300 1000x1000



#### H300 1000x800





#### H300 900x1200







#### H300 1400x900



H300 1200x1000





#### H300 1000x1000



#### H300 1000x800





#### H300 900x1200

















ę



## CE

**Model Code** BL41 Product Codes BL41-ES-xxx BL41-ST-xxx **Commercial Names** H300 V300 Document name DWG-H300-ST-00 Date December 2017