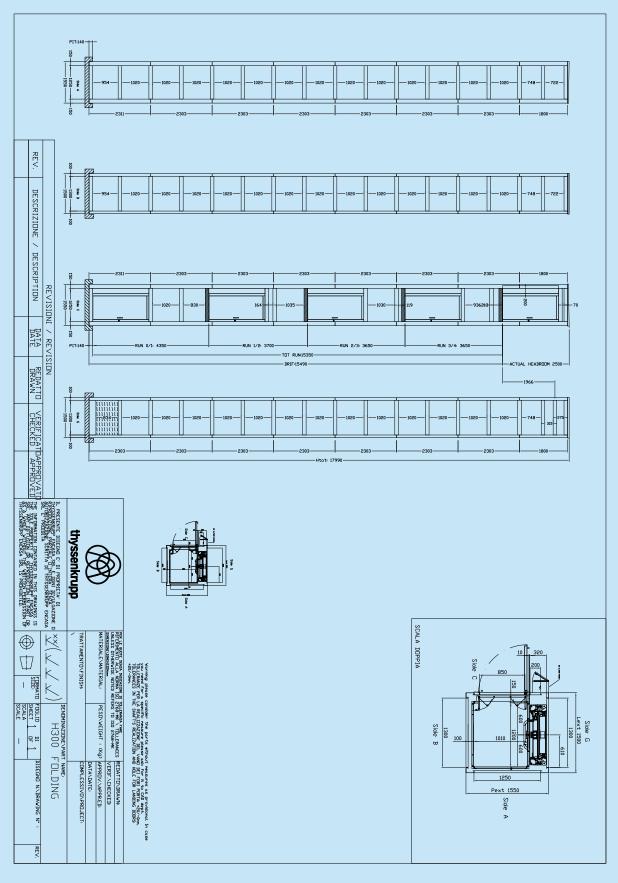

# Drawings

Typical layout & Predefined plan sizes Sliding door - Structural shaft

### **Typical layout**