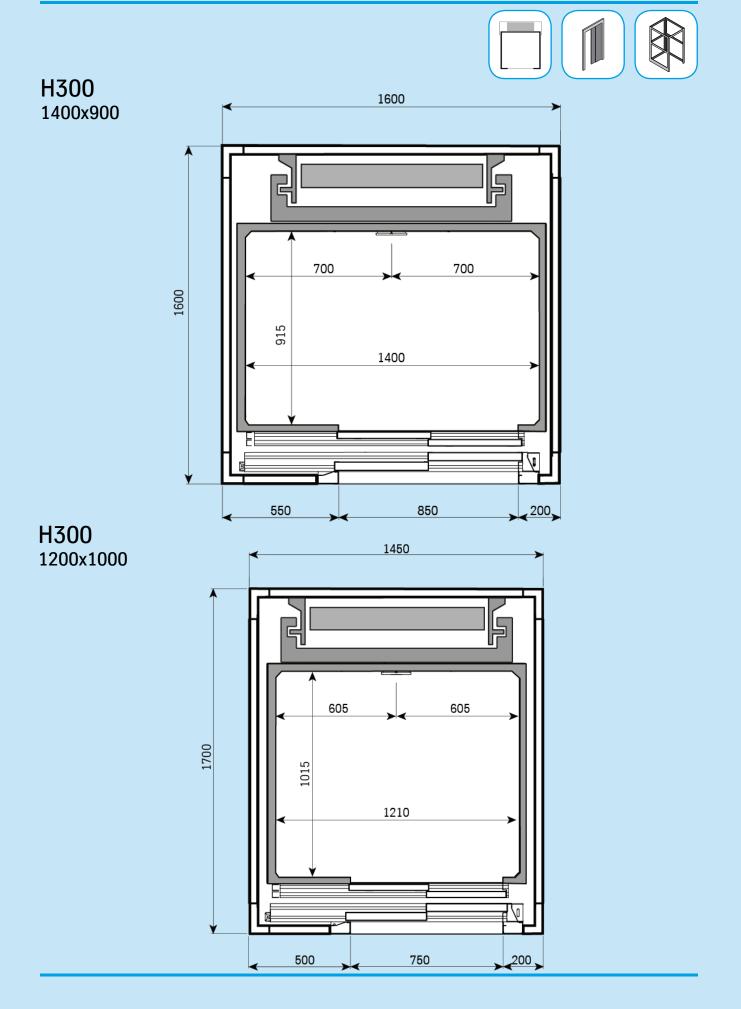

# Drawings

Typical layout & Predefined plan sizes Sliding door - Structural shaft

### **Typical layout**













#### H300 1400x1100



H300 1400x1000





#### H300 1400x900



H300 1200x1000





#### H300 1000x1000



H300 1000x800





#### H300 900x1200





H300 1400x1000





H300 1400x900



H300 1200x1000





#### H300 1000x800





#### H300 1200x900





H300

H300



750

500

X

450 ۷

350 >





### **Typical layout**







H300 1400x900





H300









H300

900x1200



250

250





#### H300 1400x1100



#### H300 1400x1000





#### H300 1400x900



H300 1200x1000





#### H300 1000x1000



#### H300 1000x800





#### H300 900x1200







#### H300 1400x900



H300 1200x1000





#### H300 1000x1000



#### H300 1000x800





#### H300 900x1200

















ę



## CE

**Model Code** BL41 Product Codes BL41-ES-xxx BL41-ST-xxx **Commercial Names** H300 V300 Documen