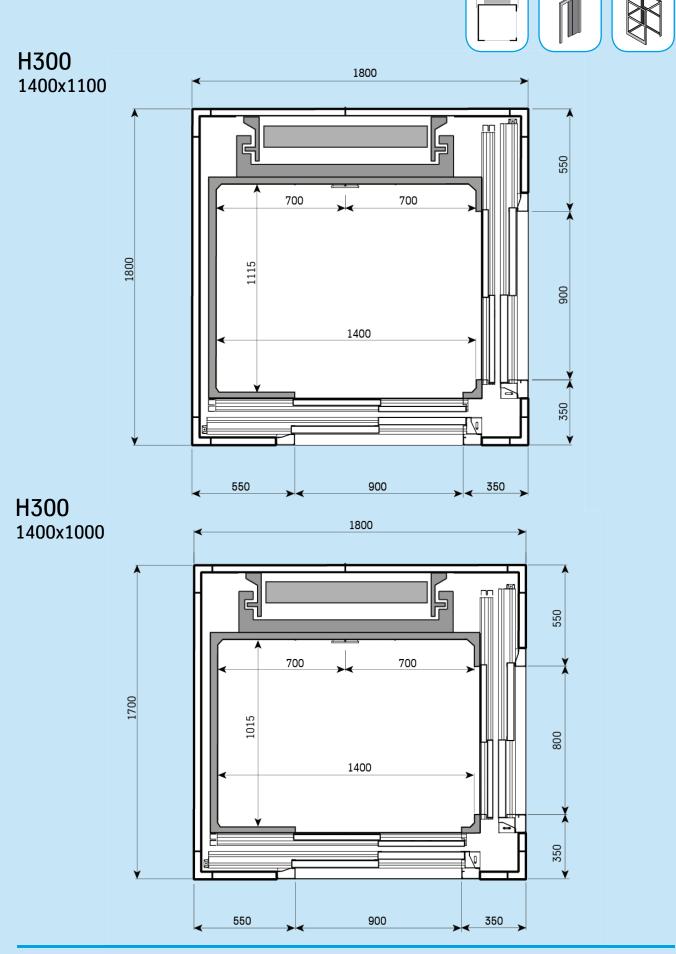

#### H300 1400x1100

H300 1400x1000

#### H300 1400x900

H300 1200x1000

#### H300 1400x1100

#### H300 1400x1000