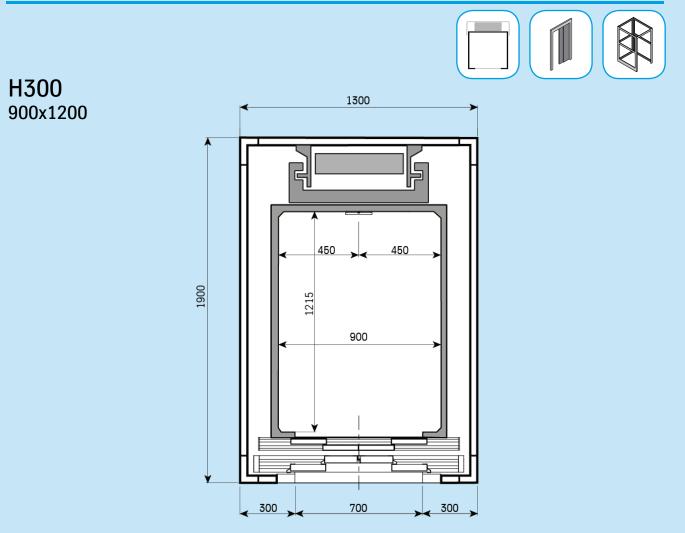

#### H300 900x1200

H300 1400x1000

H300 1400x900

H300 1200x1000

#### H300 900x1200