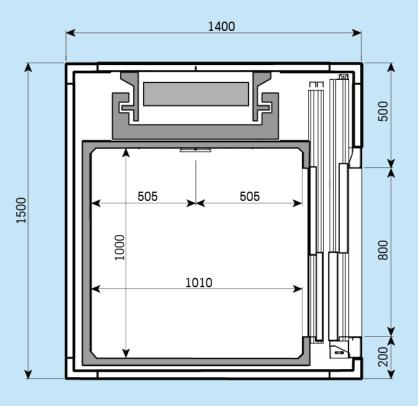

# Drawings

Typical layout & Predefined plan sizes Sliding door - Structural shaft

### **Typical layout**













#### H300 1400x1100



H300 1400x1000





#### H300 1400x900



H300 1200x1000





#### H300 1000x1000



H300 1000x800





#### H300 900x1200





H300 1400x1000





H300 1400x900



H300 1200x1000





#### H300 1000x800





#### H300 1200x900





H300

H300



750

500

X

450 ۷

350 >





### **Typical layout**







H300 1400x900





H300









H300

900x1200



250

250





#### H300 1400x1100



#### H300 1400x1000





#### H300 1400x900



H300 1200x1000





#### H300 1000x1000



#### H300 1000x800





#### H300 900x1200







#### H300 1400x900



H300 1200x1000





#### H300 1000x1000



#### H300 1000x800





#### H300 900x1200

















ę



## CE

**Model Code** BL41 Product Codes BL41-ES-xxx BL41-ST-xxx **Commercial Names** H300 V300 Document name DWG-H300-ST-00 Date December 2017