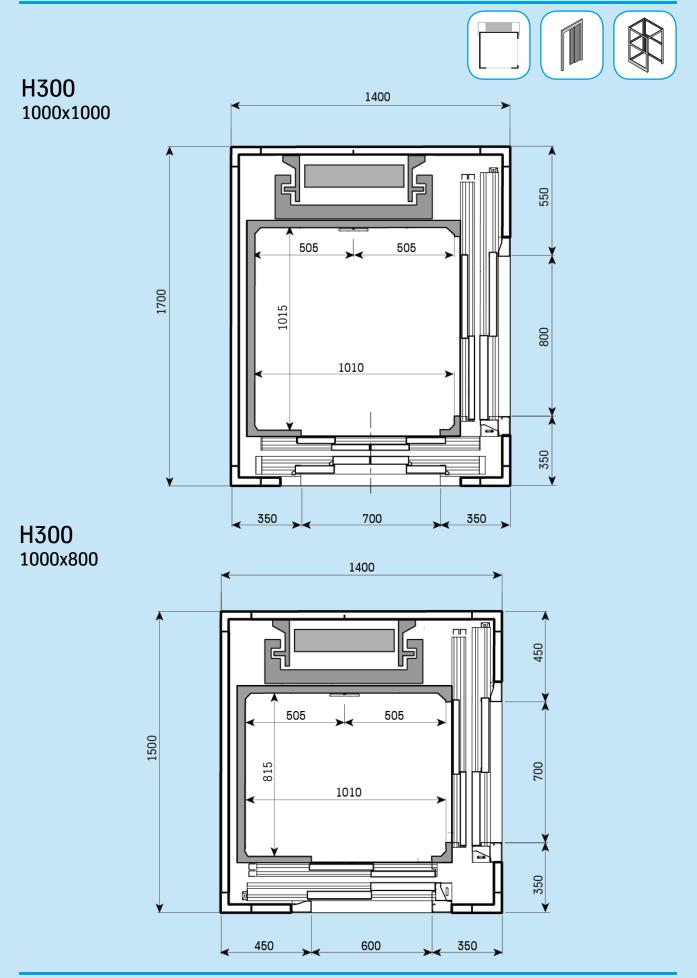

# Drawings

Typical layout & Predefined plan sizes Sliding door - Structural shaft

### **Typical layout**













#### H300 1400x1100



H300 1400x1000





#### H300 1400x900



H300 1200x1000





#### H300 1000x1000



H300 1000x800





#### H300 900x1200





H300 1400x1000





H300 1400x900



H300 1200x1000





#### H300 1000x800





#### H300 1200x900





H300

H300



750

500

X

450 ۷

350 >





### **Typical layout**







H300 1400x900





H300









H300

900x1200



250

250





#### H300 1400x1100



#### H300 1400x1000





#### H300 1400x900



H300 1200x1000





#### H300 1000x1000



#### H300 1000x800





#### H300 900x1200







#### H300 1400x900



H300 1200x1000





#### H300 1000x1000



#### H300 1000x800





#### H300 900x1200

















ę



## CE

**Model Code** BL41 Product Codes BL41-ES-xxx BL41-ST-xxx **Commercial Names** H300 V300 Document name DWG-H300-ST-00 Date December 2017