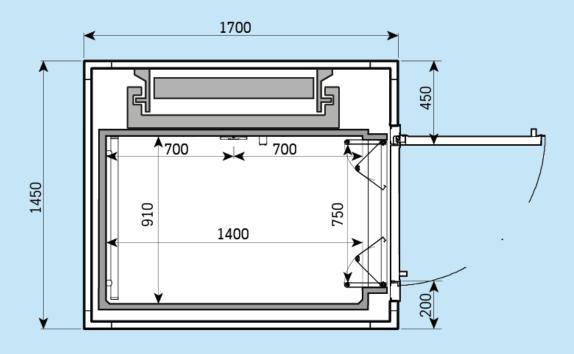

# Drawings

Typical layout & Predefined plan sizes Sliding door - Structural shaft

### **Typical layout**













#### H300 1400x1100



H300 1400x1000





#### H300 1400x900



H300 1200x1000





#### H300 1000x1000



H300 1000x800





#### H300 900x1200





H300 1400x1000





H300 1400x900



H300 1200x1000





#### H300 1000x800





#### H300 1200x900





H300

H300



750

500

X

450 ۷

350 >





### **Typical layout**







H300 1400x900





H300









H300

900x1200



250

250





#### H300 1400x1100



#### H300 1400x1000





#### H300 1400x900



H300 1200x1000





#### H300 1000x1000



#### H300 1000x800





#### H300 900x1200







#### H300 1400x900



H300 1200x1000





#### H300 1000x1000



#### H300 1000x800





#### H300 900x1200

















ę



## CE

**Model Code** BL41 Product Codes BL41-ES-xxx BL41-ST-xxx **Commercial Names** H300 V300 Document name DWG-H300-ST-00 Date December 2017