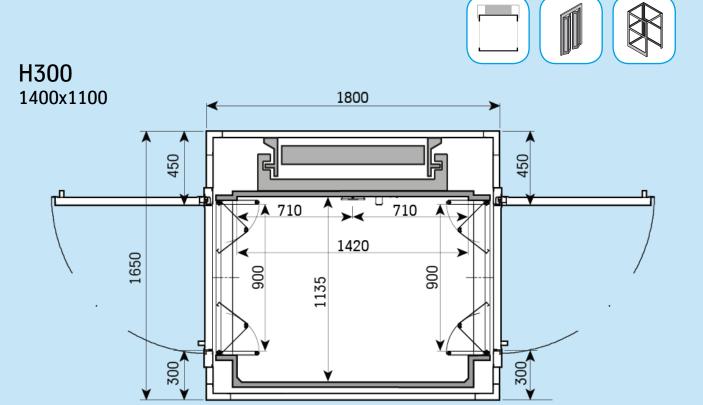

# Drawings

Typical layout & Predefined plan sizes Sliding door - Structural shaft

### **Typical layout**













#### H300 1400x1100



H300 1400x1000





#### H300 1400x900



H300 1200x1000





#### H300 1000x1000



H300 1000x800





#### H300 900x1200





H300 1400x1000





H300 1400x900



H300 1200x1000





#### H300 1000x800





#### H300 1200x900





H300

H300



750

500

X

450 ۷

350 >





### **Typical layout**







H300 1400x900





H300









H300

900x1200



250

250





#### H300 1400x1100



#### H300 1400x1000





#### H300 1400x900



H300 1200x1000





#### H300 1000x1000



#### H300 1000x800





#### H300 900x1200







#### H300 1400x900



H300 1200x1000





#### H300 1000x1000



#### H300 1000x800





#### H300 900x1200

















ę



## CE

**Model Code** BL41 Product Codes BL41-ES-xxx BL41-ST-xxx **Commercial Names** H300 V300 Document name DWG-H300-ST-00 Date December 2017