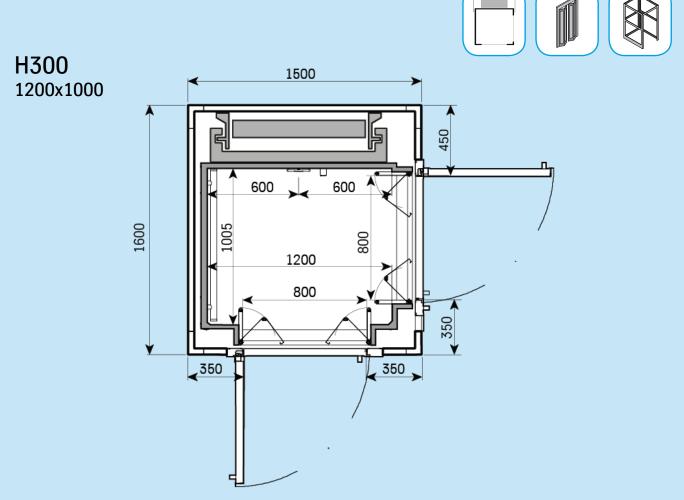

# Drawings

Typical layout & Predefined plan sizes Sliding door - Structural shaft

### **Typical layout**













#### H300 1400x1100



H300 1400x1000





#### H300 1400x900



H300 1200x1000





#### H300 1000x1000



H300 1000x800





#### H300 900x1200





H300 1400x1000





H300 1400x900



H300 1200x1000





#### H300 1000x800





#### H300 1200x900





H300

H300



750

500

X

450 ۷

350 >





### **Typical layout**







H300 1400x900





H300









H300

900x1200



250

250





#### H300 1400x1100



#### H300 1400x1000





#### H300 1400x900



H300 1200x1000





#### H300 1000x1000



#### H300 1000x800





#### H300 900x1200







#### H300 1400x900



H300 1200x1000





#### H300 1000x1000



#### H300 1000x800





#### H300 900x1200

















ę



## CE

**Model Code** BL41 Product Codes BL41-ES-xxx BL41-ST-xxx **Commercial Names** H300 V300 Document name DWG-H300-ST-00 Date December 2017