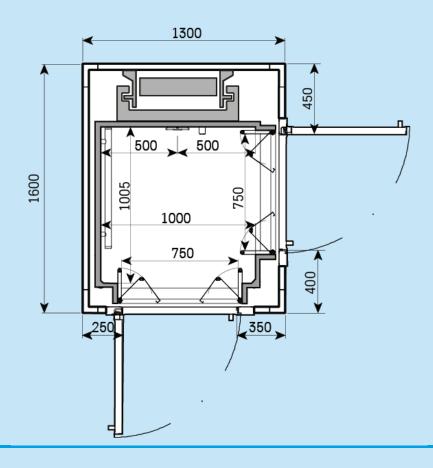

# Drawings

Typical layout & Predefined plan sizes Sliding door - Structural shaft

### **Typical layout**













#### H300 1400x1100



H300 1400x1000





#### H300 1400x900



H300 1200x1000





#### H300 1000x1000



H300 1000x800





#### H300 900x1200





H300 1400x1000





H300 1400x900



H300 1200x1000





#### H300 1000x800





#### H300 1200x900





H300

H300



750

500

X

450 ۷

350 >





### **Typical layout**







H300 1400x900





H300









H300

900x1200



250

250





#### H300 1400x1100



#### H300 1400x1000





#### H300 1400x900



H300 1200x1000





#### H300 1000x1000



#### H300 1000x800





#### H300 900x1200







#### H300 1400x900



H300 1200x1000





#### H300 1000x1000



#### H300 1000x800





#### H300 900x1200

















ę



## CE

**Model Code** BL41 Product Codes BL41-ES-xxx BL41-ST-xxx **Commercial Names** H300 V300 Document name DWG-H300-ST-00 Date December 2017