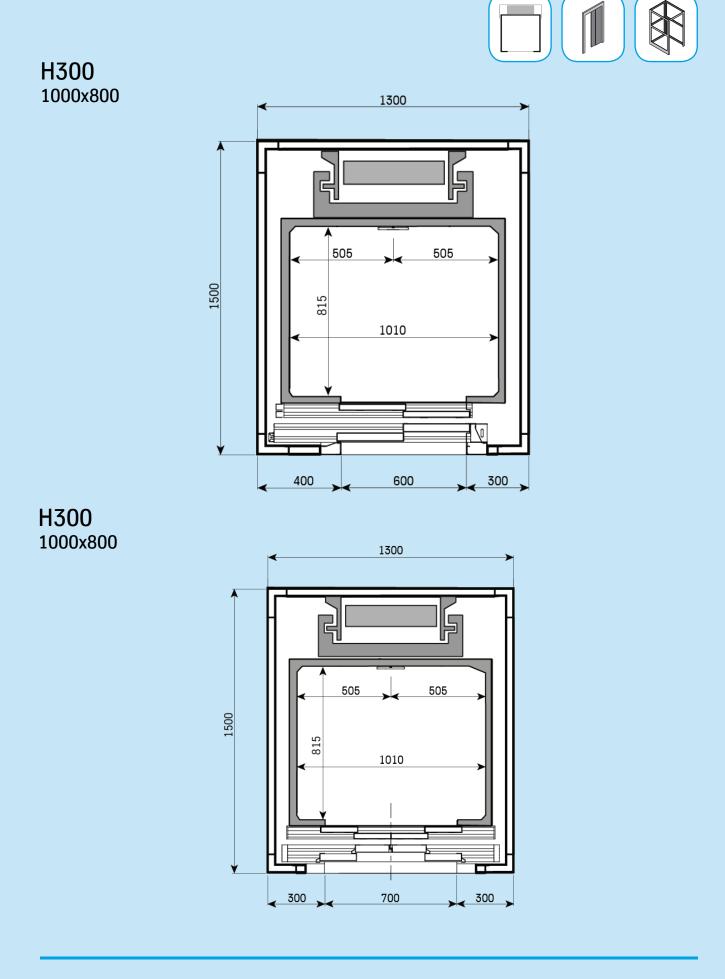

# Drawings

Typical layout & Predefined plan sizes Sliding door - Structural shaft

### **Typical layout**













#### H300 1400x1100



H300 1400x1000





#### H300 1400x900



H300 1200x1000





#### H300 1000x1000



H300 1000x800





#### H300 900x1200





H300 1400x1000





H300 1400x900



H300 1200x1000





#### H300 1000x800





#### H300 1200x900





H300

H300



750

500

X

450 ۷

350 >





### **Typical layout**







H300 1400x900





H300









H300

900x1200



250

250





#### H300 1400x1100



#### H300 1400x1000





#### H300 1400x900



H300 1200x1000





#### H300 1000x1000



#### H300 1000x800





#### H300 900x1200







#### H300 1400x900



H300 1200x1000





#### H300 1000x1000



#### H300 1000x800





#### H300 900x1200

















ę



## CE

**Model Code** BL41 Product Codes BL41-ES-xxx BL41-ST-xxx **Commercial Names** H300 V300 Document na