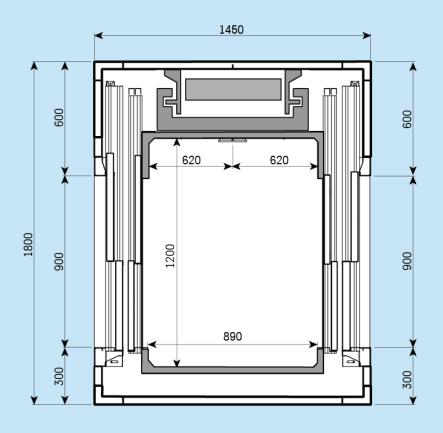

#### H300 900x1200

H300 1400x1000

H300 1400x900

H300 1200x1000

#### H300 900x1200