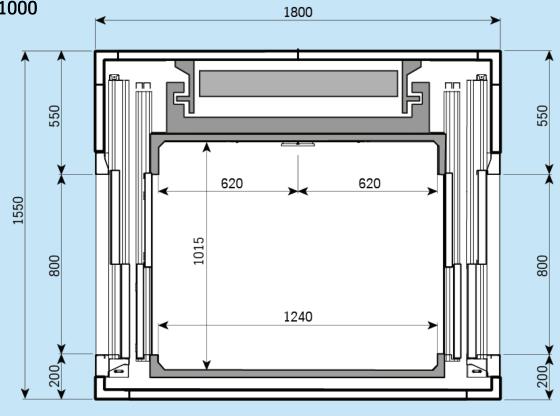

# Drawings

Typical layout & Predefined plan sizes Sliding door - Structural shaft

### **Typical layout**













#### H300 1400x1100



H300 1400x1000





#### H300 1400x900



H300 1200x1000





#### H300 1000x1000



H300 1000x800





#### H300 900x1200





H300 1400x1000





H300 1400x900



H300 1200x1000





#### H300 1000x800





#### H300 1200x900





H300

H300



750

500

X

450 ۷

350 >





### **Typical layout**







H300 1400x900





H300









H300

900x1200



250

250





#### H300 1400x1100



#### H300 1400x1000





#### H300 1400x900



H300 1200x1000





#### H300 1000x1000



#### H300 1000x800





#### H300 900x1200







#### H300 1400x900



H300 1200x1000





#### H300 1000x1000



#### H300 1000x800





#### H300 900x1200

















ę



## CE

**Model Code** BL41 Product Codes BL41-ES-xxx BL41-ST-xxx **Commercial Names** H300 V300 Document name DWG-H300-ST-00 Date December 2017