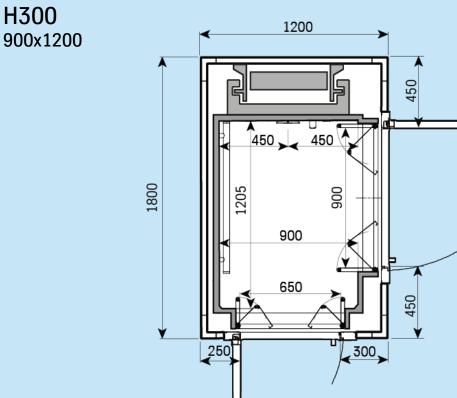

#### H300 900x1200

H300 1400x1000

H300 1400x900

H300 1200x1000

#### H300 900x1200