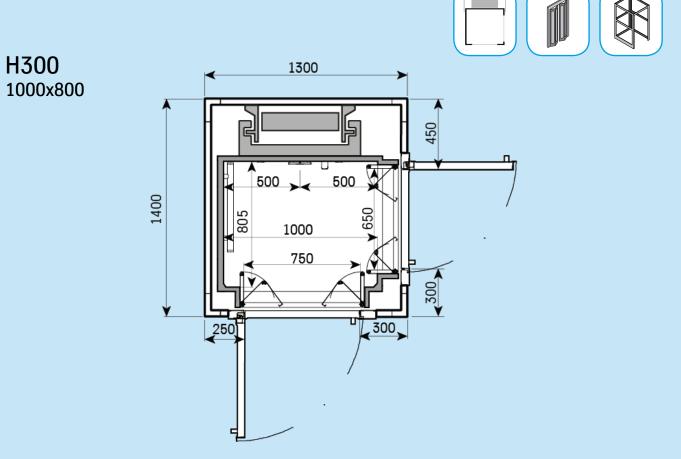

# Drawings

Typical layout & Predefined plan sizes Sliding door - Structural shaft

### **Typical layout**













#### H300 1400x1100



H300 1400x1000





#### H300 1400x900



H300 1200x1000





#### H300 1000x1000



H300 1000x800





#### H300 900x1200





H300 1400x1000





H300 1400x900



H300 1200x1000





#### H300 1000x800





#### H300 1200x900





H300

H300



750

500

X

450 ۷

350 >





### **Typical layout**







H300 1400x900





H300









H300

900x1200



250

250





#### H300 1400x1100



#### H300 1400x1000





#### H300 1400x900



H300 1200x1000





#### H300 1000x1000



#### H300 1000x800





#### H300 900x1200







#### H300 1400x900



H300 1200x1000





#### H300 1000x1000



#### H300 1000x800





#### H300 900x1200

















ę



## CE

**Model Code** BL41 Product Codes BL41-ES-xxx BL41-ST-xxx **Commercial Names** H300 V300 Document name DWG-H300-ST-00 Date December 2017