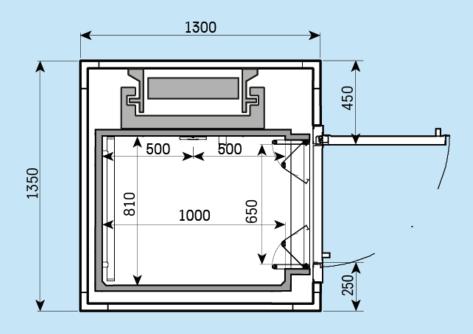

# Drawings

Typical layout & Predefined plan sizes Sliding door - Structural shaft

### **Typical layout**













#### H300 1400x1100



H300 1400x1000





#### H300 1400x900



H300 1200x1000





#### H300 1000x1000



H300 1000x800





#### H300 900x1200





H300 1400x1000





H300 1400x900



H300 1200x1000





#### H300 1000x800





#### H300 1200x900





H300

H300



750

500

X

450 ۷

350 >





### **Typical layout**







H300 1400x900





H300









H300

900x1200



250

250





#### H300 1400x1100



#### H300 1400x1000





#### H300 1400x900



H300 1200x1000





#### H300 1000x1000



#### H300 1000x800





#### H300 900x1200







#### H300 1400x900



H300 1200x1000





#### H300 1000x1000



#### H300 1000x800





#### H300 900x1200

















ę



## CE

**Model Code** BL41 Product Codes BL41-ES-xxx BL41-ST-xxx **Commercial Names** H300 V300 Document name DWG-H300-ST-00 Date December 2017