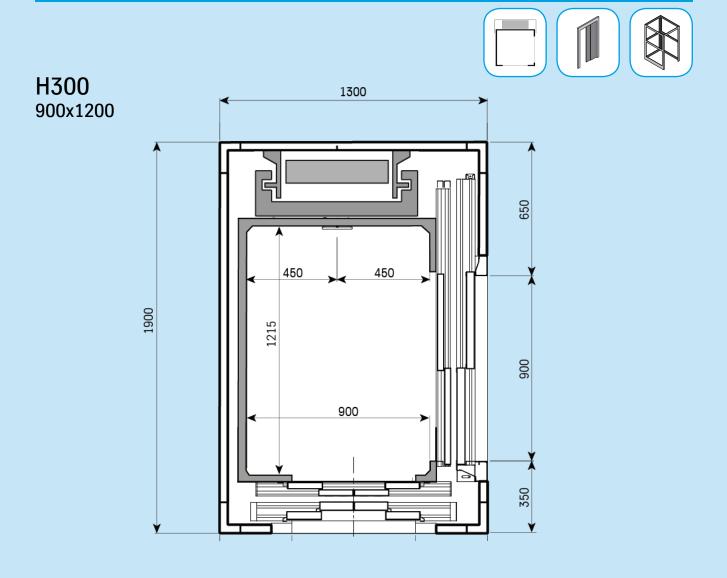

#### H300 900x1200

H300 1400x1000

H300 1400x900

H300 1200x1000

#### H300 900x1200

#### H300 900x1200

ę