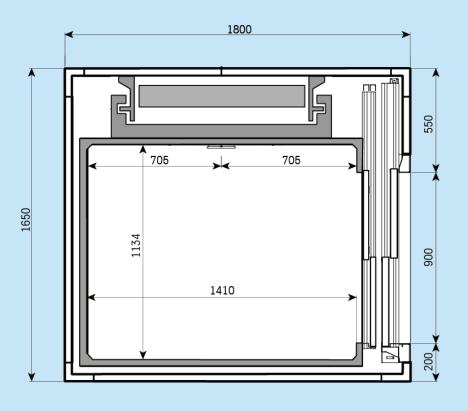

# Drawings

Typical layout & Predefined plan sizes Sliding door - Structural shaft

### **Typical layout**