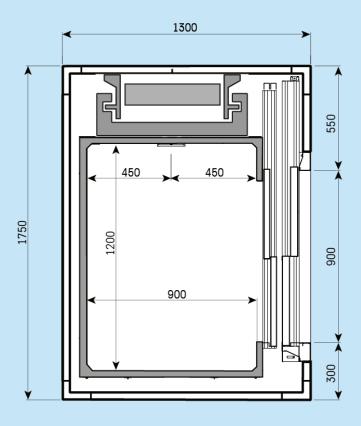

# Drawings

Typical layout & Predefined plan sizes Sliding door - Structural shaft

### **Typical layout**













#### H300 1400x1100



H300 1400x1000





#### H300 1400x900



H300 1200x1000





#### H300 1000x1000



H300 1000x800





#### H300 900x1200





H300 1400x1000





H300 1400x900



H300 1200x1000





#### H300 1000x800





#### H300 1200x900





H300

H300



750

500

X

450 ۷

350 >





### **Typical layout**







H300 1400x900





H300









H300

900x1200



250

250





#### H300 1400x1100



#### H300 1400x1000





#### H300 1400x900



H300 1200x1000





#### H300 1000x1000



#### H300 1000x800





#### H300 900x1200







#### H300 1400x900



H300 1200x1000





#### H300 1000x1000



#### H300 1000x800





#### H300 900x1200

















ę



## CE

**Model Code** BL41 Product Codes BL41-ES-xxx BL41-ST-xxx **Commercial Names** H300 V300 Document name DWG-H300-ST-00 Date December 2017